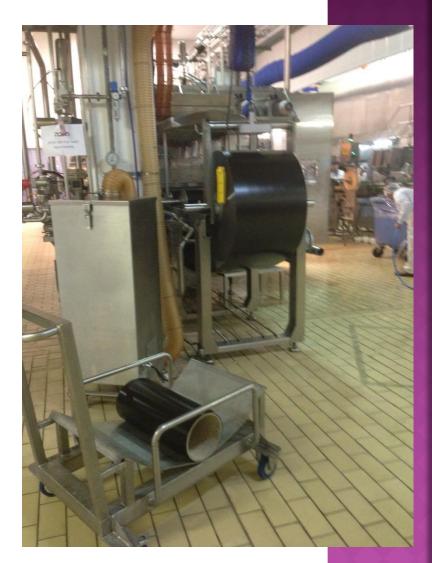

### TOUR SUMMARY

Name of workplace



## NAME OF WORKPLACE 1 AND PHOTO OF ENTRANCE

**SUPER** 



#### **SUPER**





# PHOTOS OF WORKSTATIONS WORKPLACE 1





#### **SUPER**







# PHOTOS OF WORKSTATIONS - WORKPLACE 1



## PHOTOS OF STUDENTS TOURING WORKPLACE 1











#### WORKPLACE 2 - OPENING PHOTOS













### WORKSTATIONS - WORKPLACE 2





**SUPER** 

#### WORKSTATIONS - WORKPLACE 2













## COMPARISON BETWEEN WORKPLACES

|                                                                       | Workplace 1 | Workplace 2 |
|-----------------------------------------------------------------------|-------------|-------------|
| Structure: What is the size of the building? Number of floors?        |             |             |
| What kind of equipment did you see? Machines, tools, other            |             |             |
| What is the number of employees?                                      |             |             |
| How is the work carried out: standing up, sitting down, walking?      |             |             |
| What are the employees wearing: uniform, daily clothes, work clothes? |             |