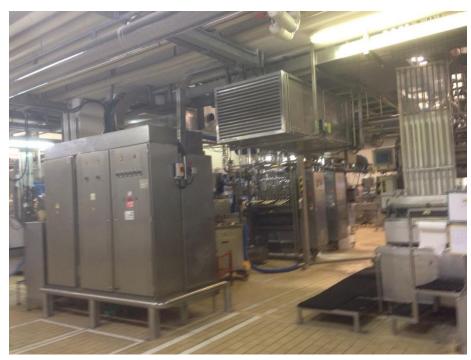

### TOUR SUMMARY

Name of workplace



## NAME OF WORKPLACE 1 AND PHOTO OF ENTRANCE

**SUPER** 



#### **SUPER**





# PHOTOS OF WORKSTATIONS WORKPLACE 1





#### **SUPER**







# PHOTOS OF WORKSTATIONS - WORKPLACE 1



## PHOTOS OF STUDENTS TOURING WORKPLACE 1











#### WORKPLACE 2 - OPENING PHOTOS













### WORKSTATIONS - WORKPLACE 2





**SUPER** 

#### WORKSTATIONS - WORKPLACE 2













## COMPARISON BETWEEN WORKPLACES

|                                                                       | Workplace 1 | Workplace 2 |
|-----------------------------------------------------------------------|-------------|-------------|
| Structure: What is the size of the building? Number of floors?        |             |             |
| What kind of equipment did you see? Machines, tools, other            |             |             |
| What is the number of employees?                                      |             |             |
| How is the work carried out: standing up, sitting down, walking?      |             |             |
| What are the employees wearing: uniform, daily clothes, work clothes? |             |